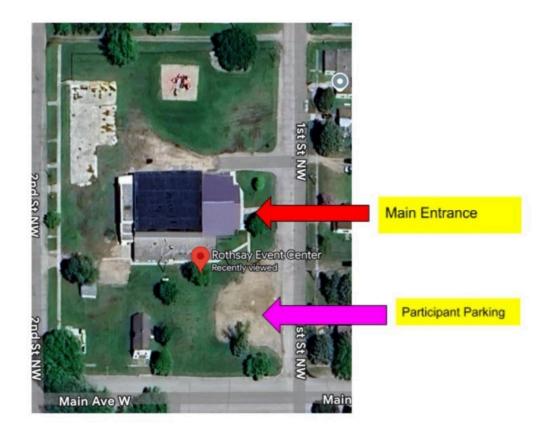

#### Directions to the Site.

We have had success using google maps. Rothsay Event Center 124 1st St NW, Rothsay, MN 56579

From I94 take exit 38 and head South towards town take a right onto 1st Ave NW followed by a left onto 1st St NW the Rothsay Event Center will be on you right

## Parking

Entry Link! https://atlasgsds.com/dogevents/gds/

Have fun!